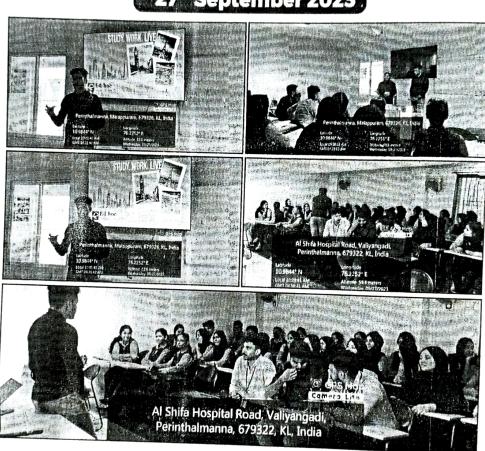

#### Career Guidance for Pharm D Students Al Shifa College of Pharmacy

### Department of Pharmacy Practice in association with Udyogah

Department of Pharmacy Practice in association with Udyogah (Training and placement unit) hosted a career guidance class on 27th September 2023, led by Mr. Arshad TK, Irish Pr holder, former Griffith student. The session focused on "Pharmacy Courses in Ireland." Mr. Arshad provided valuable insights into educational opportunities in Ireland for aspiring pharmacists. He discussed the curriculum, universities, and application procedures, giving students a comprehensive overview. Attendees gained a deeper understanding of international study options, enhancing their career prospects. The session was informative and engaging, equipping students with essential knowledge for their future endeavors in pharmacy. Dr Shinu gave welcom speech and Dr Saikeerthana proposed vote of thanks.